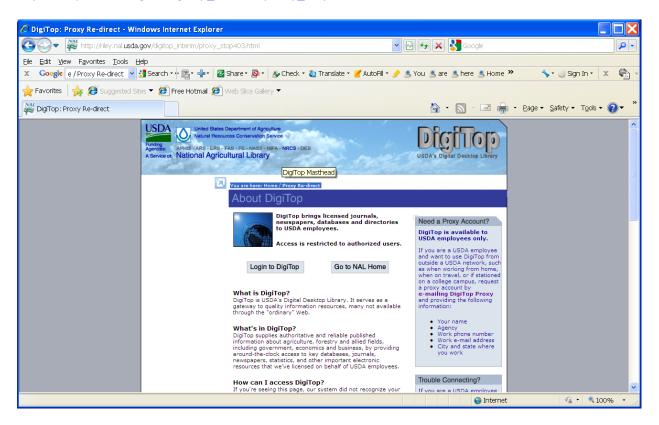

## To Obtain a Proxy Account with Digitop

Go to the link below:

http://riley.nal.usda.gov/digitop interim/proxy stop403.html

Click on "emailing Digitop Proxy" or send an e-mail to DigiTopProxy@usda.gov

Include the following information in your e-mail request to obtain your proxy login: