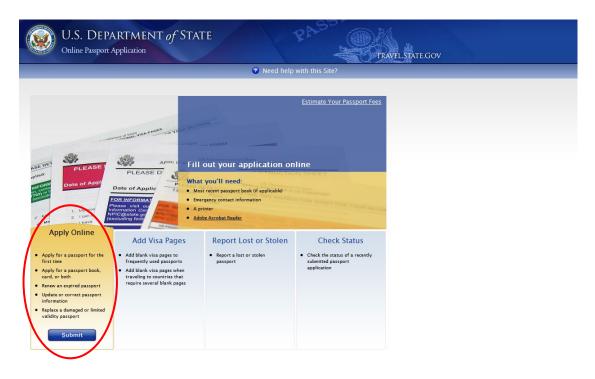

# Standard Operating Procedure Application for U.S. Passport In-Person (DS-11)

Before proceeding, please ensure that you have installed Adobe Write/Reader. This will enable you to open the passport application document.