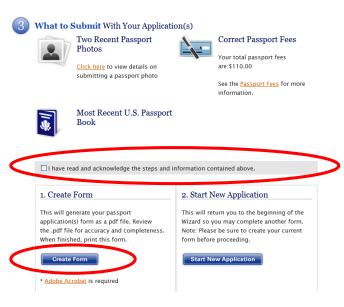

### 2. Official Passport Action Request form OPAR-B:

Travelers must complete sections A through H of form OPAR-B to obtain a new or renewal of an official passport. **NOTE**: The completed fillable pdf form is used to initiate the passport request in FAS-ITS' system. The pdf must be uploaded into the AFMCSP (Administrative and Financial Management Customer Service Portal) system to proceed with the application process.