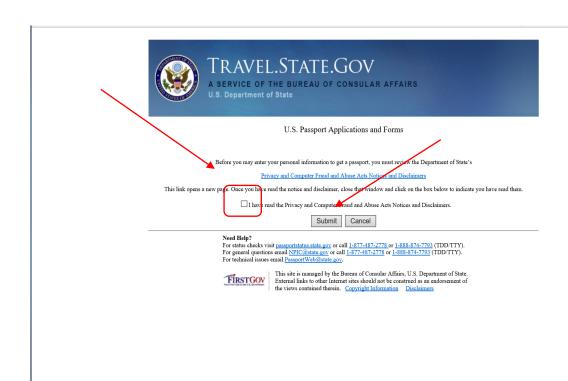

# Standard Operating Procedure Application for U.S. Passport In-Person (DS-11)

Before proceeding, please ensure that you have installed Adobe Write/Reader. This will enable you to open the passport application document.