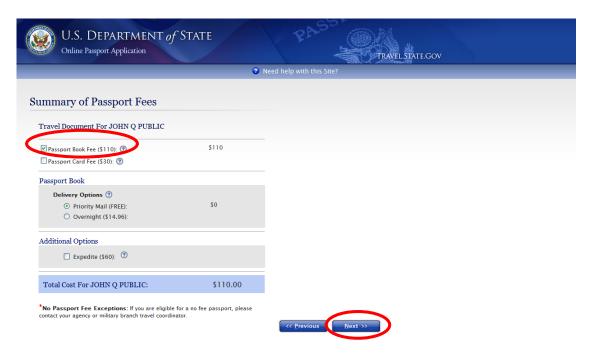

# Standard Operating Procedure Application for U.S. Passport In-Person (DS-11)

Before proceeding, please ensure that you have installed Adobe Write/Reader. This will enable you to open the passport application document.