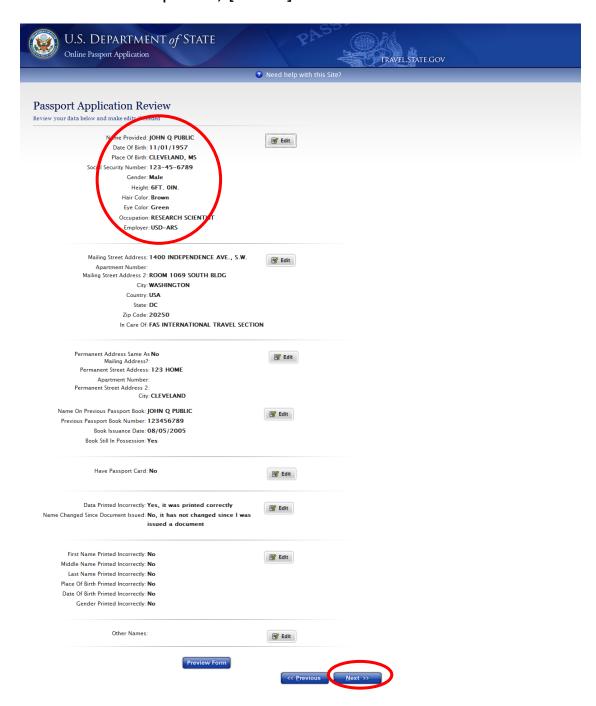

### 2. Official Passport Action Request form OPAR-B:

Travelers must complete sections A through H of form OPAR-B to obtain a new or renewal of an official passport. **NOTE**: The completed fillable pdf form is used to initiate the passport request in FAS-ITS' system. The pdf must be uploaded into the AFMCSP (Administrative and Financial Management Customer Service Portal) system to proceed with the application process.