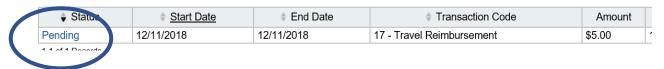

11. Web T&A will show Pending Status until Supervisor approves

#### Dollar Transaction Requests - Current

12. Once Supervisor approves amount will show up on your Time Sheet