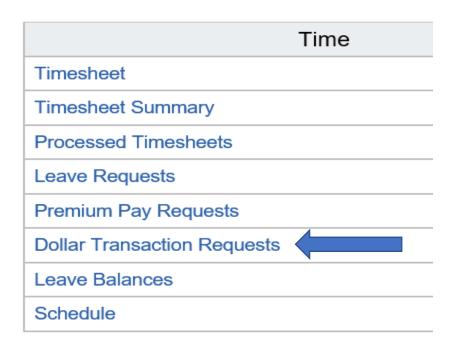

#### Instructions for Claiming Local Travel Reimbursement through the WebT&A System

- 1. Login to the Web T&A System with your LincPass
- 2. Employee Main Menu, Select Dollar Transaction Requests

## Employee Main Menu

3. Select Add Dollar Transaction Request

#### Dollar Transaction Requests - Current

- 4. Select Transaction Code 17 Travel Reimbursement
- 5. Select Account to be Charge To
- 6. Select Start/End Date
- 7. Amount to be Reimbursed
- 8. Add your remarks- what is reimbursement for taxi, parking, per diem, etc.
- 9. Submit