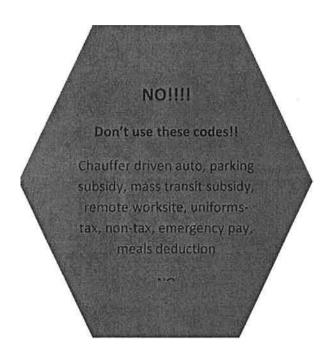

## Local Travel Reimbursement in WebTA

- Submitted as Dollar Transaction Request
- <u>17-Travel Reimbursement is the ONLY code that should be selected</u> from the dropdown menu
- <u>DO NOT USE ANY OTHER CODES from the Dollar Transaction menu-</u> travel reimbursements will be taxed if other codes are selected.
- Local travel is any travel lasting less than twelve hours, within 35 miles of the duty station, or within 35 miles of the employee's residence.
- local travel expenses may include: metro, taxi, bus, parking, tolls, and mileage (gas included in mileage calculation, not separately reimbursed).
- Local Travel Policy can be found in P&P
- 344.0: <a href="http://www.afm.ars.usda.gov/ppweb/pdf/344-0.pdf">http://www.afm.ars.usda.gov/ppweb/pdf/344-0.pdf</a>