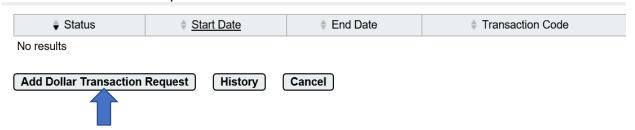

## Employee Main Menu

3. Select Add Dollar Transaction Request

#### Dollar Transaction Requests - Current

- 4. Select Transaction Code 17 Travel Reimbursement
- 5. Select Account to be Charge To
- 6. Select Start/End Date
- 7. Amount to be Reimbursed
- 8. Add your remarks- what is reimbursement for taxi, parking, per diem, etc.
- 9. Submit