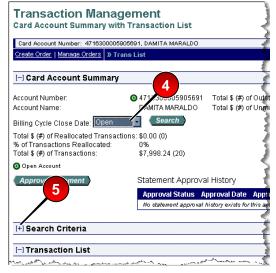

- 2. Select the Transaction Management high-level task.
- 3. Click the Transaction List link.

4. Select a different cycle, if desired.

- 5. Open the *Search Criteria* area and then specify search criteria.
- 6. Click Search.