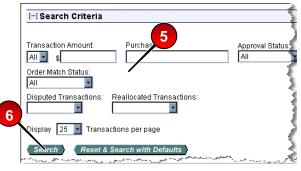

- 2. Select the Transaction Management high-level task.
- 3. Click the Transaction List link.

4. Select a different cycle, if desired.

- 5. Open the *Search Criteria* area and then specify search criteria.
- 6. Click Search.