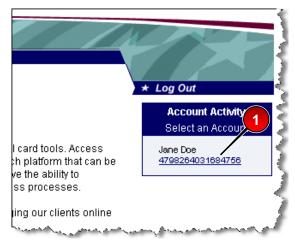

## **View Transactions**

You can use this quick reference guide as a fast reminder of the basic steps for viewing transactions.

1. Click the account number link, if available via the *Account Activity* box on the *Client Home* page.