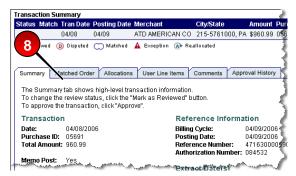

7. On the list of transactions, click any linked item to access the detail tabs.

8. Select any tab to view additional detail.