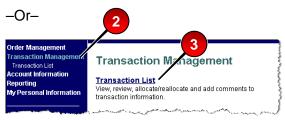

- 2. Select the Transaction Management high-level task.
- 3. Click the Transaction List link.

4. Select a different cycle, if desired.

- 5. Open the *Search Criteria* area and then specify search criteria.
- 6. Click Search.