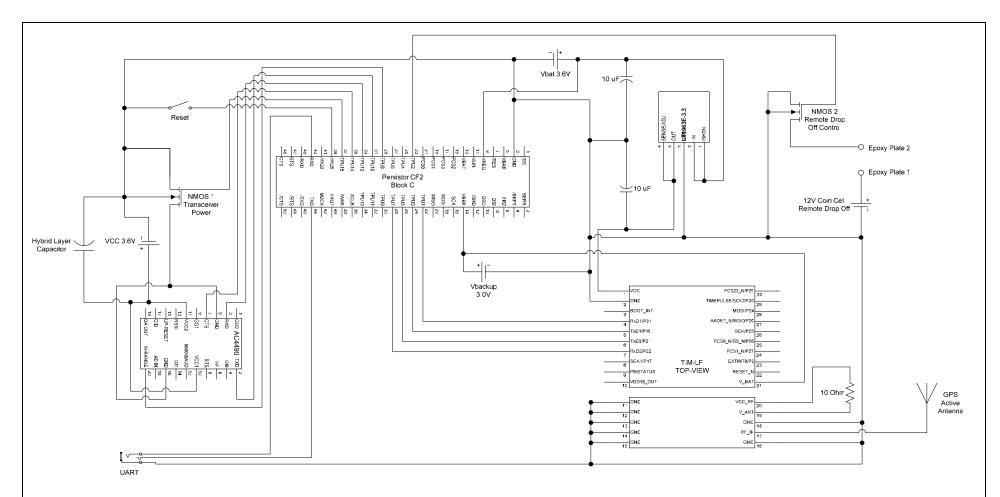

Designed and Engineered at Boise State University By: Andrew Wood, Brad Huttash, Craig McGillivary, Kevin Titus, and Mark Kniep

| Name                                   | Date      | GPS Telemetry Collar   |                             |                       |               |
|----------------------------------------|-----------|------------------------|-----------------------------|-----------------------|---------------|
| Engineering<br>BSU EE Senior Design G5 | 4/21/2005 |                        |                             |                       |               |
| Author<br>Mark Kniep                   | 4/21/2005 | Drawing No.            | CF2 Based Telemetry Collar  |                       | Revision<br>D |
| Checked By                             |           | CAD<br>Microsoft Visio | File<br>Schematic Rev-D.vsd | Date <b>4/21/2005</b> |               |